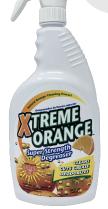

# Unbelievable!® Xtreme Orange™

### **SPECIFICATIONS**

Appearance: Opaque Orange

**pH**: 9.8 - 10.0

**Specific Gravity**: 1.005

**Solubility**: 100% **DOT**: Non-Regulated

Designed to effectively remove grease, oil and dirt from any washable surface.

- No residue left behind
- Super strength degreaser
- Ready-to-use
- On-the-spot degreasing power
- Excellent for parts washers
- Convenient pump sprayer
- Spray and wipe application