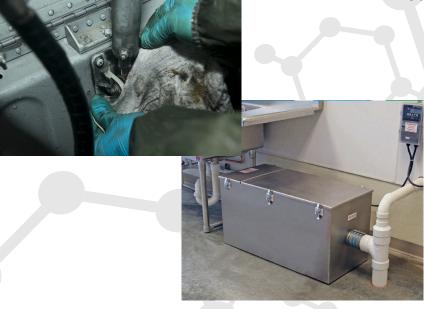

## **USES AND APPLICATIONS**

- Ovens, ranges and refrigerators
- · Auto interiors and exteriors
- Ceramic tile and porcelain
- Windows and fiberglass
- Tile and grout
- Steel and metal tools
- Stainless steel and heavy equipment

Excellent for parts washers or wherever you need to remove dirt and grime.

NOT TO BE SOLD IN THE STATE OF CALIFORNIA

SIZES: 32 ozs, 128 ozs, 55 gal drum

Industrial strength formula leaves no

smeary residue behind.