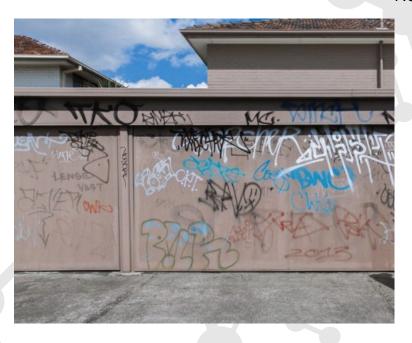

### **USES AND APPLICATIONS**

- Removes aerosol paint, oil, lacquers, water-based enamel, primer, permanent marker, sealers, stain killers and more!
- Concrete and brick
- Stone and stucco
- Rock and tile
- Fiberglass and formica
- Plastic and plexiglass
- Aluminum and alloy
- Stainless steel and metal signs