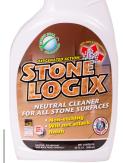

# **Stone Logix**

## **SPECIFICATIONS**

**Appearance**: Clear

**pH**: 6.0 - 6.5

Specific Gravity: 1.01 Solubility: 100% DOT: Non-Regulated

Water-based, specifically designed for all natural stone including: marble, granite, terrazzo, limestone and more.

# THE POWER OF OXYGENATION BRIGHTENS AND RESTORES ALL TYPES OF NATURAL STONE.

SIZES: 32 ozs. 128 ozs