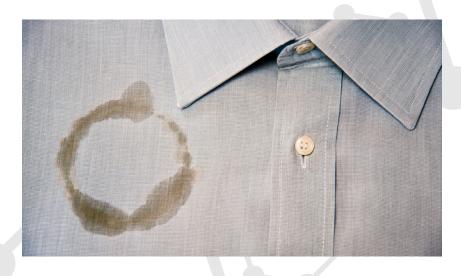

## USES AND APPLICATIONS

- Cosmetic dyes
- Popsicle coloring
- Kool-Aid®\*
- Berries and fruit juices
- Iodine
- Grass
- Tracked-in dirt
- For carpet and upholstery

Please recycle! This bottle may be refillable from our larger gallon containers. Before disposing, check with local, state and federal regulations for compliance.