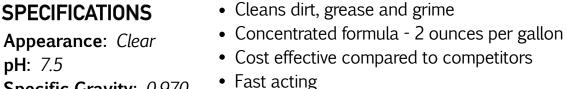

## **SPECIFICATIONS**

**pH**: 7.5

Specific Gravity: 0.970 Solubility: 100%

**DOT**: Non-Regulated

Water-based, designed to remove dirt, grease and grime from glass and hard surfaces.

- Streak-free No residue left behind
- Environmentally sound