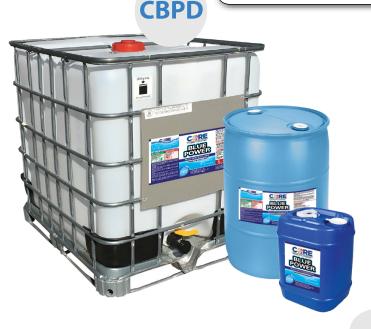

### PERFORMANCE

- Industrial strength
- High Concentrate
- Cost effective
- Cleans grease oil and synthetic solvents
- Helps remove tar & bitumen
- · Extremely versatile and easy to use
- Excellent for parts washers

## SPECIFICATIONS

Appearance: Clear pH:PE 12.0-12.5 Solubility: 100% DOT: Non-Regulated

NOT TO BE SOLD IN THE STATE OF CALIFORNIA

320C L

P.O. Box 669 | Canton, TX 75103 | 800.825.2673

coreproductsco.com