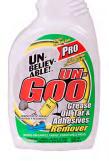

#### Unbelievable!® Un-Goo

# Unique formula to remove stubborn oil-based problems from many surfaces.

SIZES: 32 ozs, 128 ozs, 5 gal pails, 55 gal drums, 275 gal totes