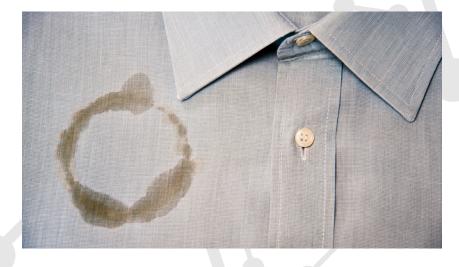

## **USES AND APPLICATIONS**

- Cosmetic dyes
- Popsicle coloring
- Kool-Aid®\*
- Berries and fruit juices
- lodine
- Grass
- Tracked-in dirt
- For carpet and upholstery

Please recycle! This bottle may be refillable from our larger gallon containers. Before disposing, check with local, state and federal regulations for compliance.