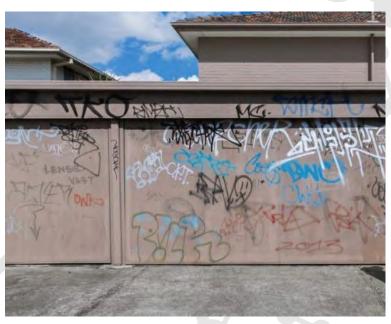

## **USES AND APPLICATIONS**

- Removes aerosol paint, oil, lacquers, water-based enamel, primer, permanent marker, sealers, stain killers and more!
- Concrete and brick
- Stone and stucco
- Rock and tile
- Fiberglass and formica
- Plastic and plexiglass
- Aluminum and alloy
- Stainless steel and metal signs